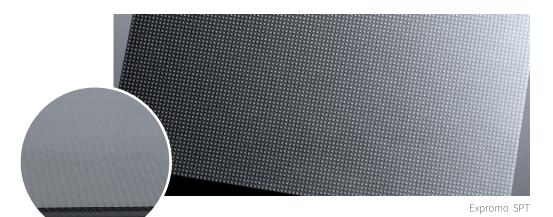

## What is SPT™

Standard LED screens have pixels mounted on a Printed Circuit Board (PCB) using solder. The solder makes the electrical connection so that the pixels can show video and images on the screen.

Since the solder is small, the pixels can be damaged when handling the screen. This can be avoided when adding Expromo SPT™. SPT™ protects the pixels and makes the surface smooth. It can even resist liquids, and be dried off using a wet cloth.