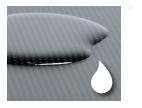

Since the solder is small, the pixels can be damaged when handling the screen. This can be avoided when adding Expromo SPT™. SPT™ protects the pixels and makes the surface smooth. It can even resist liquids, and be dried off using a wet cloth.

- Strong and rugged design for exceptional durability
- Smooth even surface, easy to keep clean
- Withstands liquid splashes